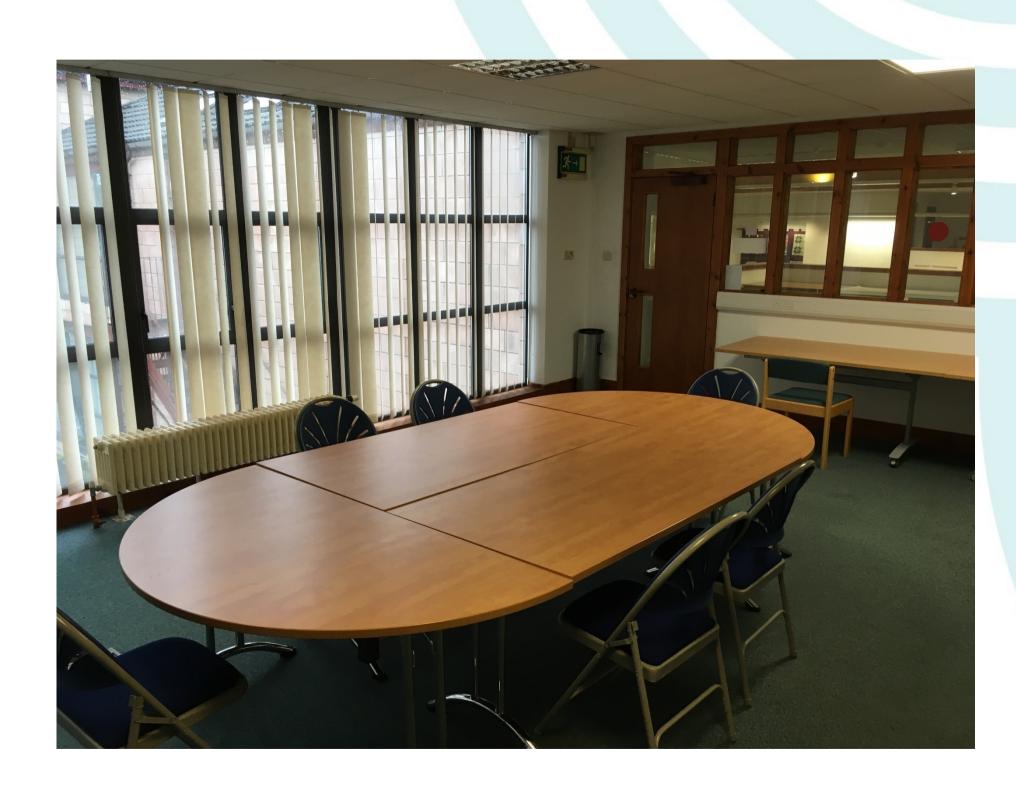

## JLB Innovation Hub Room

### Helensburgh Library

- Libraries now being used for a variety of non-library activities
- Library staff are customer friendly and are IT literate
- Co-working Hubs offer libraries additional revenue streams
- Why base the JLB Hub in Helensburgh Library?
  - Dedicated room within a contemporary building
  - JLB Hub room can accommodate 6 service users
  - Car parking at the rear of library
  - Fully accessible toilets