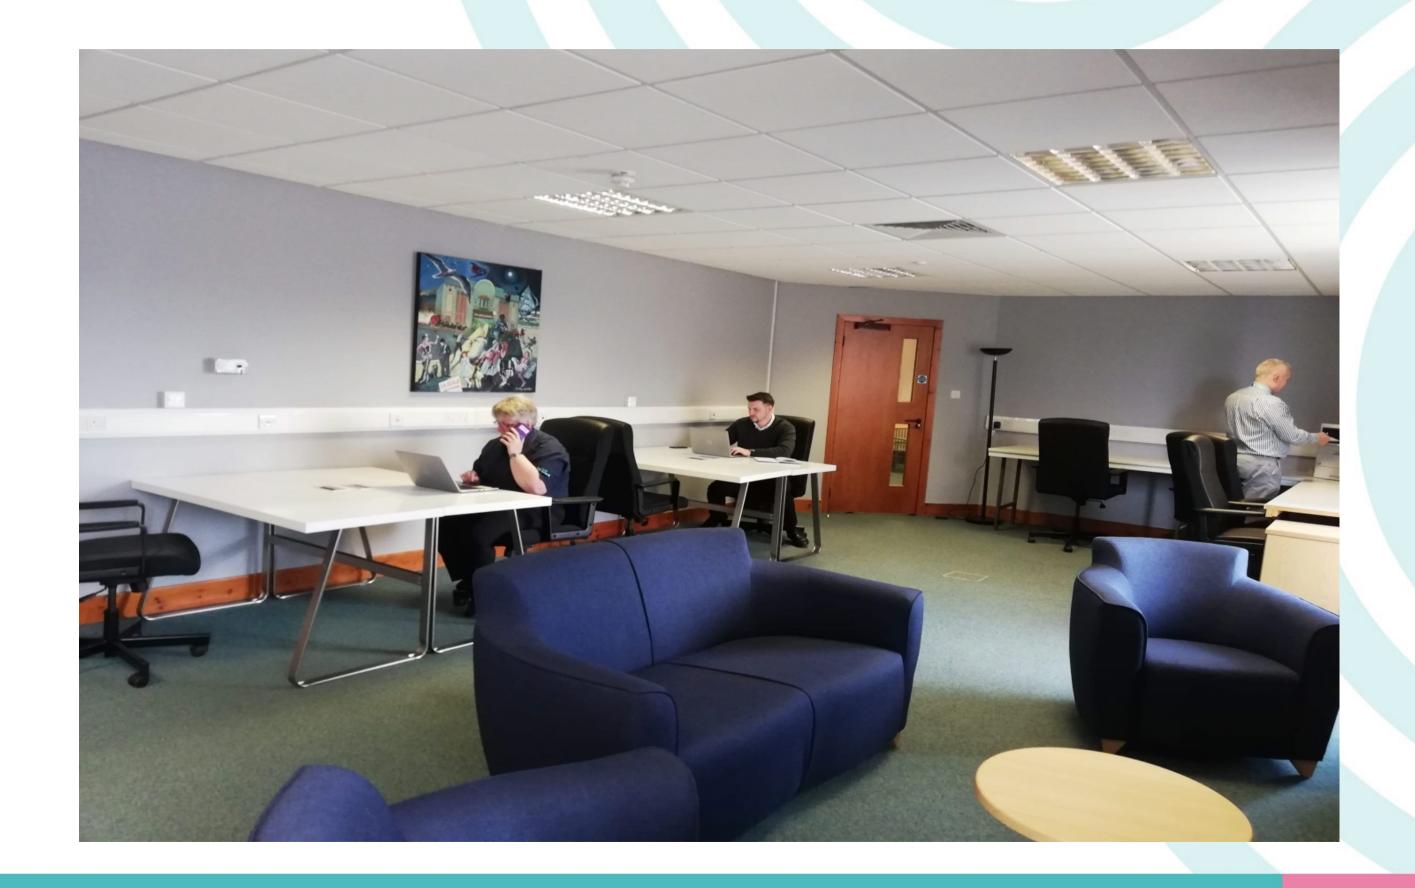

day desk hire
  - 7.5 hours (9 hours on a Thursday) Cost = £24.99
- Half day desk hire
  - 3.5 hours (4.5 hours on a Thursday) Cost = £14.99
- **Casual users get access to:** 
  - Dedicated BT Enterprise network superfast, non-filtered, broadband
  - Free wireless printing
  - Unlimited tea, coffee and water

### Helensburgh Library



- Libraries now being used for a variety of non-library activities
- Library staff are customer friendly and are IT literate
- Co-working Hubs offer libraries additional revenue streams
- Why base the JLB Hub in Helensburgh Library?
  - Dedicated room within a contemporary building
  - JLB Hub room can accommodate 6 service users
  - Car parking at the rear of library
  - Fully accessible toilets

## JLB Innovation Hub Room





# JLB Innovation Hub Room







# Meeting Rooms









#### CONTACT

Name: Pat McCann

Email: pat.mccann@liveargyll.co.uk

Tel: 01436 658837

liveargyll.co.uk